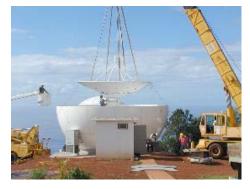

#### A COMPANY ABOVE THE REST

Dish sizes ranging from 1.2m to 7.3m

UHF, L, S, C, X, & Ku-Band feeds

Numerous powerful ACUs

Impeccable industry track record

Performance & support you can trust