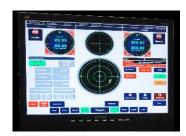

### **TELEMETRY & SatCOM PRODUCTS**

| ANTENNA CONTROL UNITS | ANTENNA/PEDESTALS                  | FEEDS             |
|-----------------------|------------------------------------|-------------------|
| ACU-M1L               | Model 1800 (4 – 6ft) (1.2 –1.8m)   | L/S-Band          |
| ACU-M2L               | Model 2400 (6 – 8ft) (1.8 – 2.4m)  | C-Band            |
| ACU-M3L               | Model 3000 (8 – 12ft) (2.4 – 3.7m) | Low Gain L/S/C    |
| ACU-M4L               | Model 5000 (14 – 20ft) (4.3 – 6m)  | C/Ku-Band         |
| ACU-M4RL              | Model 6000 (20 –26ft) (6.0 – 8m)   | L/S/X-Band        |
|                       |                                    | GPS Auto-northing |