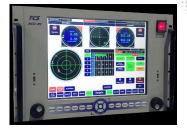

### **TELEMETRY & SatCOM PRODUCTS**

| ANTENNA CONTROL UNITS | ANTENNA/PEDESTALS                  | FEEDS             |
|-----------------------|------------------------------------|-------------------|
| ACU-M1L               | Model 1800 (4 – 6ft) (1.2 –1.8m)   | L/S-Band          |
| ACU-M2L               | Model 2400 (6 – 8ft) (1.8 – 2.4m)  | C-Band            |
| ACU-M3L               | Model 3000 (8 – 12ft) (2.4 – 3.7m) | Low Gain L/S/C    |
| ACU-M4L               | Model 5000 (14 – 20ft) (4.3 – 6m)  | C/Ku-Band         |
| ACU-M4RL              | Model 6000 (20 –26ft) (6.0 – 8m)   | L/S/X-Band        |
|                       |                                    | GPS Auto-northing |