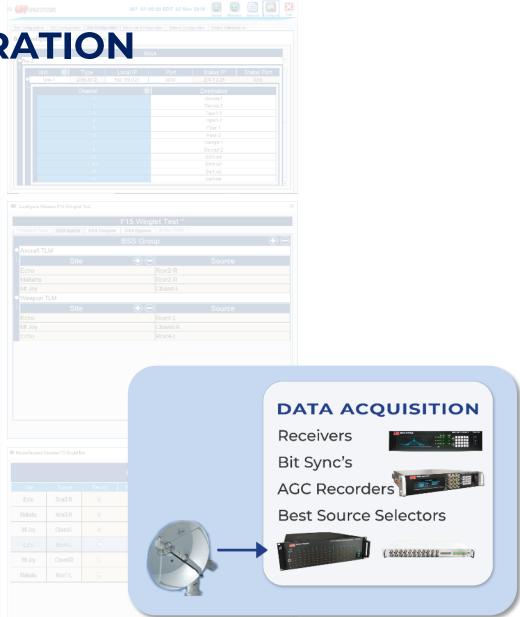

#### STREAMLINE

Removes the difficulty of configuring network elements from the operator

TRMS SCREEN | STATION CONFIGURATION

TRMS SCREEN | STATIC CONFIGURATION (INITIAL SETUP)

TRMS SCREEN | MISSION SETUP AND CONTROL

#### **DATA ACQUISITION**

**Best Source Selectors** 