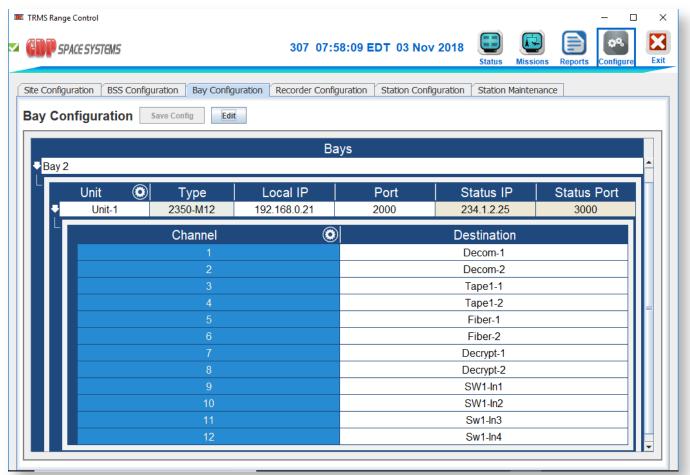

#### STREAMLINE

Removes the difficulty of configuring network elements from the operator

TRMS SCREEN | STATION CONFIGURATION

TRMS SCREEN | STATIC CONFIGURATION (INITIAL SETUP)

TRMS SCREEN | MISSION SETUP AND CONTROL