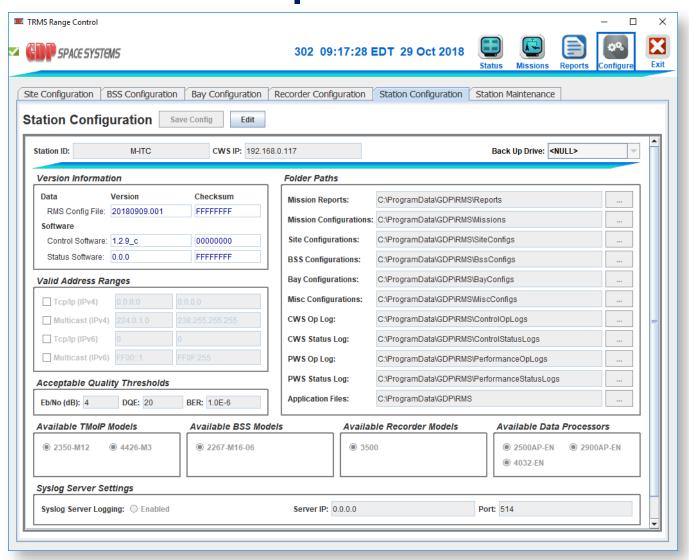

#### STREAMLINE

Removes the difficulty of configuring network elements from the operator

TRMS SCREEN | STATION CONFIGURATION

TRMS SCREEN | STATIC CONFIGURATION (INITIAL SETUP)

TRMS SCREEN | MISSION SETUP AND CONTROL

TRMS SCREEN | MISSION SETUP AND CONTROL

302 09:17:28 EDT 29 Oct 2018