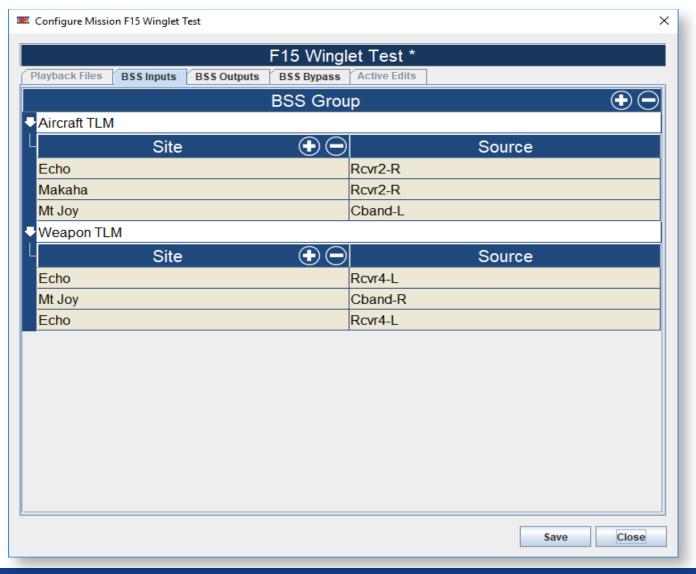

# DELTA TELEMETRY SYSTEMS NETWORK CENTRIC E2E SOLUTIONS







## DELTA TELEMETRY SYSTEMS PRODUCT CAPABILITIES



## **NETWORK CENTRIC E2E SOLUTIONS**







## WHAT CAN TRMS DO FOR YOU?

OI

#### SIMPLFY

Simplifies management and operation of TMoIP systems

SUP

#### **SUPERVISE**

Provides troubleshooting, status and reporting capability

2

#### SCALE

Easily scales from small systems to large systems

5

#### SHADOW

Operational log for all devices used in the mission

2

#### STREAMLINE

Removes the difficulty of configuring network elements from the operator

TRMS SCREEN | STATION CONFIGURATION







TRMS SCREEN | STATIC CONFIGURATION (INITIAL SETUP)





TRMS SCREEN | MISSION SETUP AND CONTROL







TRMS SCREEN | MISSION SETUP AND CONTROL





302 09:17:28 EDT 29 Oct 2018

#### **DATA ACQUISITION**

**Best Source Selectors** 



## DATA TRANSPORT & DISTRIBUTION

TMoIP Signal Conversion Signal Duplicators





## THE DELTA DIFFERENCE

RGNext
Ranga Generation Next

Network Centric Range Modernization

Real solutions - now!

04

TMoIP, 218-20 Protocol

02

Virtual Range Management & Control

05

Format Validation & Simulation



03

RF Range Recording



06

Real-Time TM Processor Data Distribution









# The Space Force RCU2 Telemetry System at the Eastern Range,

including GDP 4426 receivers, GDP 2350 TMoIP gateways & WSI recorders,

# successfully completed Level 2 Formal Testing

at Tel-4 and JDMTA.