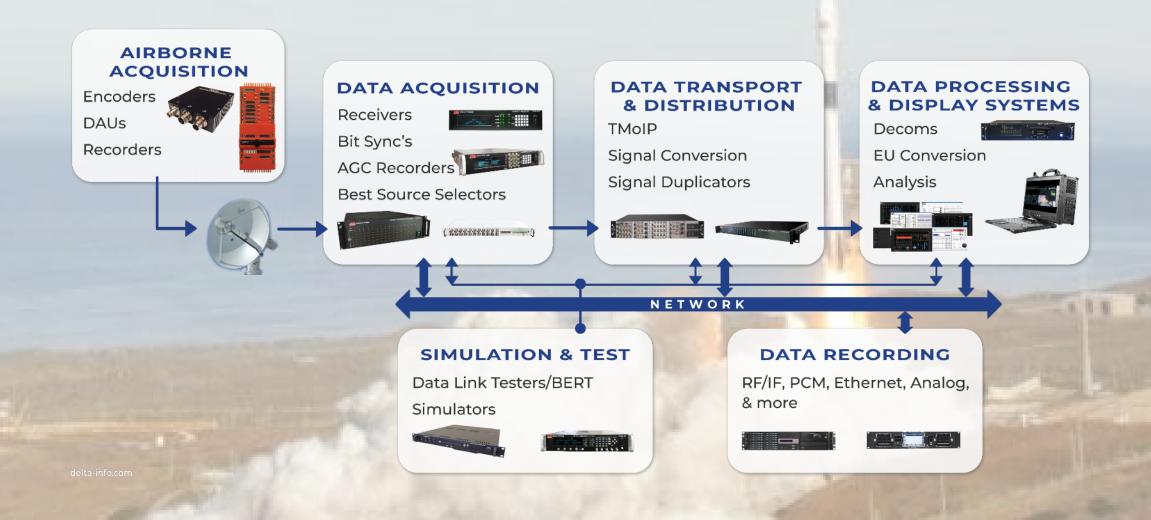

#### **DATA ACQUISITION**

**Best Source Selectors** 

## DATA TRANSPORT & DISTRIBUTION

TMoIP Signal Conversion Signal Duplicators