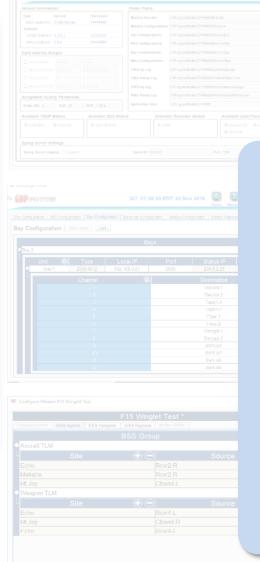

#### STREAMLINE

Removes the difficulty of configuring network elements from the operator

TRMS SCREEN | STATION CONFIGURATION

TRMS SCREEN | STATIC CONFIGURATION (INITIAL SETUP)

TRMS SCREEN | MISSION SETUP AND CONTROL

TRMS SCREEN | MISSION SETUP AND CONTROL

302 09:17:28 EDT 29 Oct 2018