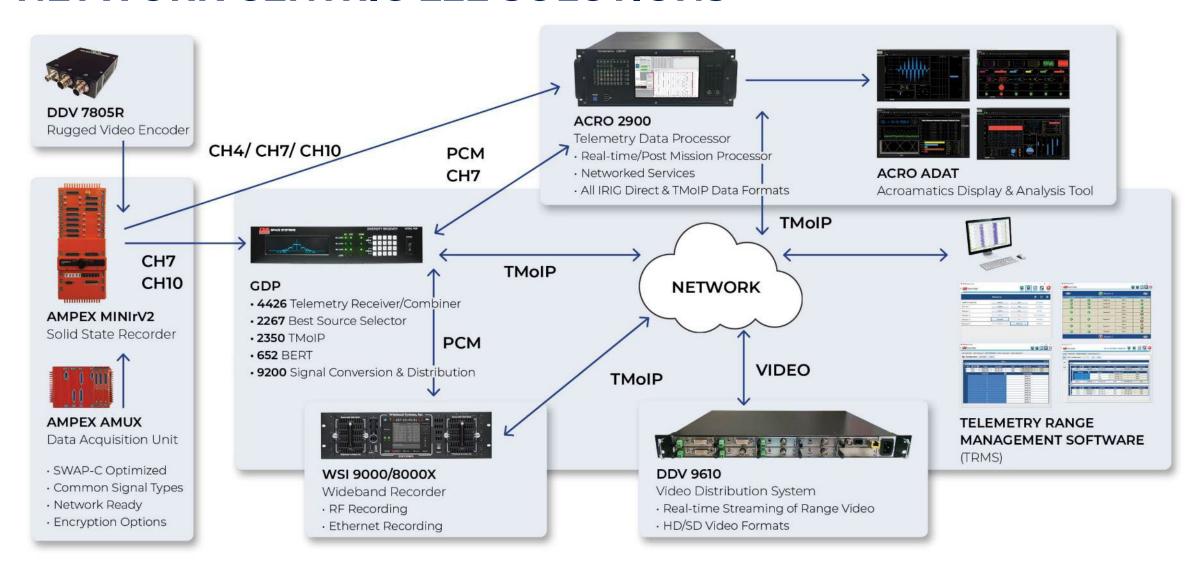

## **NETWORK CENTRIC E2E SOLUTIONS**

#### **DATA ACQUISITION**

**Best Source Selectors** 

## DATA TRANSPORT & DISTRIBUTION

TMoIP Signal Conversion Signal Duplicators