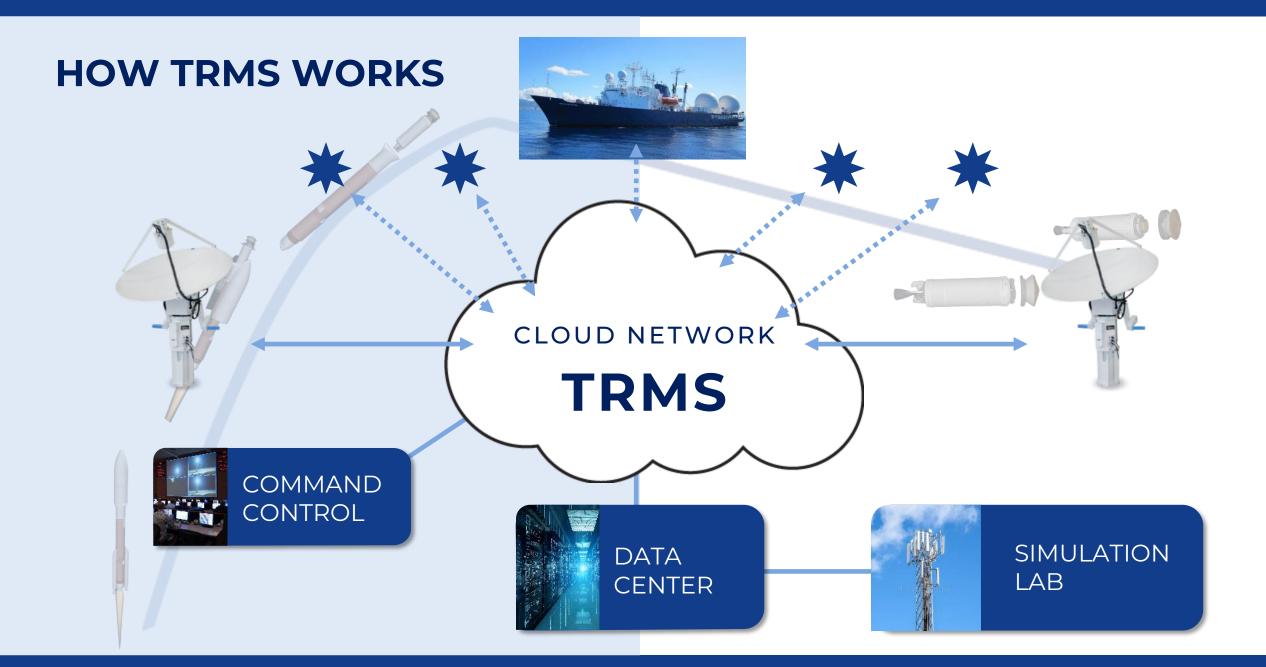

## WHAT CAN TRMS DO FOR YOU?

OI

#### SIMPLFY

Simplifies management and operation of TMoIP systems

SUP

#### **SUPERVISE**

Provides troubleshooting, status and reporting capability

2

#### SCALE

Easily scales from small systems to large systems

5

#### SHADOW

Operational log for all devices used in the mission

2

#### STREAMLINE

Removes the difficulty of configuring network elements from the operator

TRMS SCREEN | STATION CONFIGURATION

TRMS SCREEN | STATIC CONFIGURATION (INITIAL SETUP)

TRMS SCREEN | MISSION SETUP AND CONTROL