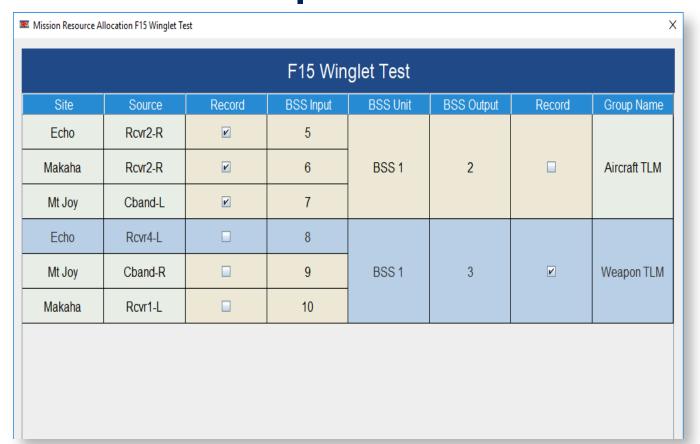

# DELTA TELEMETRY SYSTEMS NETWORK CENTRIC E2E SOLUTIONS







## DELTA TELEMETRY SYSTEMS PRODUCT CAPABILITIES



## **NETWORK CENTRIC E2E SOLUTIONS**







## WHAT CAN TRMS DO FOR YOU?

OI

#### SIMPLFY

Simplifies management and operation of TMoIP systems

SUP

#### **SUPERVISE**

Provides troubleshooting, status and reporting capability

2

#### SCALE

Easily scales from small systems to large systems

5

#### SHADOW

Operational log for all devices used in the mission

2

#### STREAMLINE

Removes the difficulty of configuring network elements from the operator

TRMS SCREEN | STATION CONFIGURATION







TRMS SCREEN | STATIC CONFIGURATION (INITIAL SETUP)





TRMS SCREEN | MISSION SETUP AND CONTROL







TRMS SCREEN | MISSION SETUP AND CONTROL





302 09:17:28 EDT 29 Oct 2018

#### **DATA ACQUISITION**

**Best Source Selectors** 



## DATA TRANSPORT & DISTRIBUTION

TMoIP Signal Conversion Signal Duplicators





## THE DELTA DIFFERENCE

RGNext
Ranga Generation Next

Network Centric Range Modernization

Real solutions - now!

04

TMoIP, 218-20 Protocol

02

Virtual Range Management & Control

05

Format Validation & Simulation



03

RF Range Recording



06

Real-Time TM Processor Data Distribution









# The Space Force RCU2 Telemetry System at the Eastern Range,

including GDP 4426 receivers, GDP 2350 TMoIP gateways & WSI recorders,

# successfully completed Level 2 Formal Testing

at Tel-4 and JDMTA.